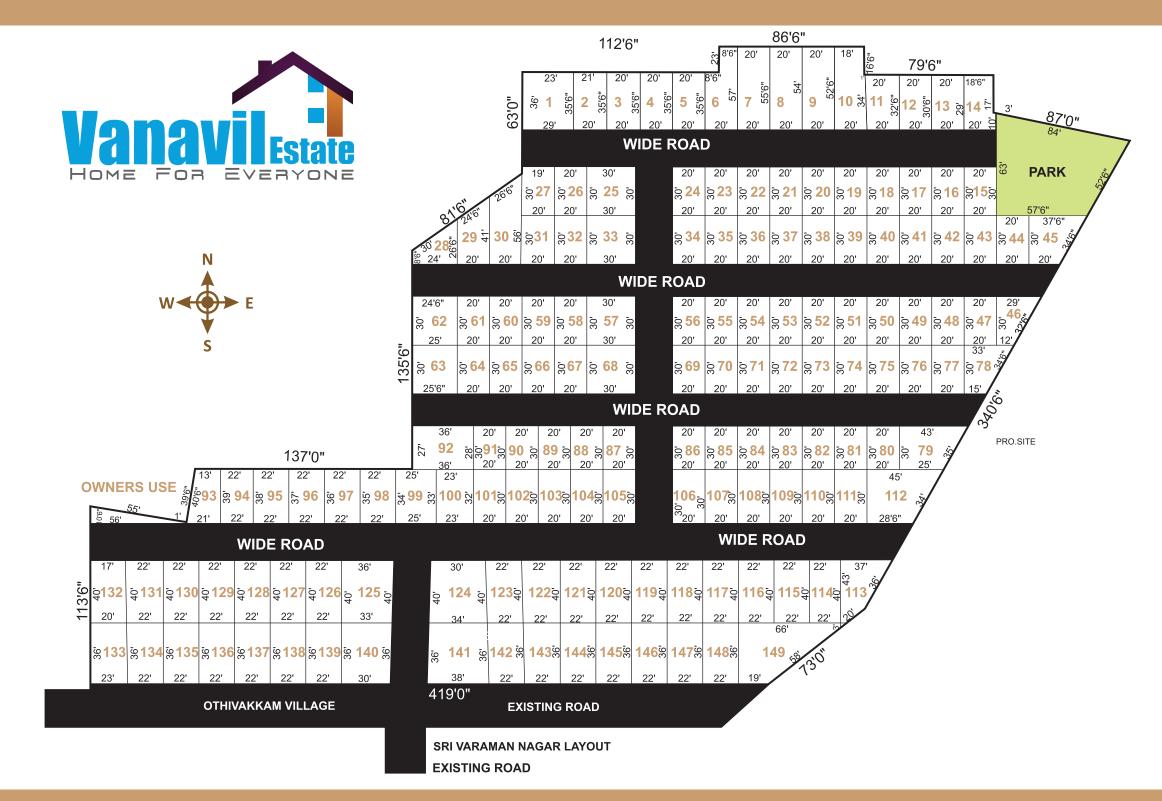

Vanavil Estate always focus to remain a top real estate development company that provides world class products

Plan Showing The Proposed Sub-division Layout Of
House Site Plots In S.No.42/1,2, 44/2A,2B,2C,3,
45/2A,2B, Of Kumizhi Village, Kattankulathur
Panchayath Union, Chengalpattu Taluk,
Kancheepuram District.

# **AREA STATEMENT**

| AREA STATEMENT |                 |       | AREA STATEMENT |                |       | AREA STATEMENT |               |       | AREA STATEMENT |                     |       | AREA STATEMENT |              |       |
|----------------|-----------------|-------|----------------|----------------|-------|----------------|---------------|-------|----------------|---------------------|-------|----------------|--------------|-------|
| PLOT<br>NOS    | S.NO.           | SQ.FT | PLOT<br>NOS    | S.NO.          | SQ.FT | PLOT<br>NOS    | S.NO.         | SQ.FT | PLOT<br>NOS    | S.NO.               | SQ.FT | PLOT<br>NOS    | S.NO.        | SQ.FT |
| 1              | 44/2A           | 923   | 31             | 44/2B,<br>2A   | 600   | 61             | ,,            | 600   | 91             | ,,                  | 600   | 121            | ,,           | 880   |
| 2              | "               | 728   | 32             | "              | 600   | 62             | ,,            | 742   | 92             | ,,                  | 990   | 122            | ,,           | 880   |
| 3              | "               | 710   | 33             | "              | 900   | 63             | , ,           | 757   | 93             | 45/2A               | 663   | 123            | ,,           | 880   |
| 4              | "               | 710   | 34             | 44/2A          | 600   | 64             | , ,           | 600   | 94             | ,,                  | 847   | 124            | 45/2B        | 1280  |
| 5              | ,,              | 710   | 35             | 44/2A,<br>3    | 600   | 65             | 44/2C,<br>2B  | 600   | 95             | ,,                  | 825   | 125            | 45/2B,<br>2A | 1380  |
| 6              | 44/2A,3         | 932   | 36             | 44/3           | 600   | 66             | ,,            | 600   | 96             | ,,                  | 803   | 126            | 45/2B        | 880   |
| 7              | 44/3            | 1125  | 37             | "              | 600   | 67             | "             | 600   | 97             | ,,                  | 781   | 127            | ,,           | 880   |
| 8              | "               | 1095  | 38             | ,,             | 600   | 68             | ,,            | 900   | 98             | ,,                  | 759   | 128            | ,,           | 880   |
| 9              | ,,              | 1065  | 39             | 44/3,<br>42/1  | 600   | 69             | 44/2C,3       | 600   | 99             | 45/2A,<br>44/2C     | 837   | 129            | ,,           | 880   |
| 10             | 44/3,<br>42/1   | 1004  | 40             | 42/1           | 600   | 70             | 44/3          | 600   | 100            | 44/2C               | 747   | 130            | ,,           | 880   |
| 11             | ,,              | 665   | 41             | "              | 600   | 71             | "             | 600   | 101            | ,,                  | 600   | 131            | ,,           | 880   |
| 12             | ,,              | 630   | 42             | "              | 600   | 72             | "             | 600   | 102            | ,,                  | 600   | 132            | ,,           | 740   |
| 13             | ,,              | 595   | 43             | 42/1,2         | 600   | 73             | ,,            | 600   | 103            | ,,                  | 600   | 133            | ,,           | 774   |
| 14             | 44/3,<br>42/1,2 | 560   | 44             | 42/2           | 600   | 74             | 44/3,<br>42/2 | 600   | 104            | ,,                  | 600   | 134            | ,,           | 792   |
| 15             | 42/1,2          | 600   | 45             | "              | 862   | 75             | 42/2          | 600   | 105            | 44/2C               | 600   | 135            | ,,           | 792   |
| 16             | 42/1            | 600   | 46             | ,,             | 615   | 76             | ,,            | 600   | 106            | 44/2C,3             | 600   | 136            | ,,           | 792   |
| 17             | ,,              | 600   | 47             | 42/1,2         | 600   | 77             | ,,            | 600   | 107            | 44/3                | 600   | 137            | ,,           | 792   |
| 18             | ,,              | 600   | 48             | ,,             | 600   | 78             | ,,            | 720   | 108            | ,,                  | 600   | 138            | ,,           | 792   |
| 19             | 42/1,<br>44/3   | 600   | 49             | ,,             | 600   | 79             | ,,            | 1020  | 109            | ,,                  | 600   | 139            | ,,           | 792   |
| 20             | 44/3            | 600   | 50             | ,,             | 600   | 80             | ,,            | 600   | 110            | ,,                  | 600   | 140            | ,,           | 1134  |
| 21             | ,,              | 600   | 51             | 42/2,1<br>44/3 | 600   | 81             | 44/3,<br>42/2 | 600   | 111            | 44/3,<br>42/2       | 600   | 141            | ,,           | 1296  |
| 22             | ,,              | 600   | 52             | 44/3           | 600   | 82             | 44/3          | 600   | 112            | 42/2                | 1102  | 142            | ,,           | 792   |
| 23             | 42/2A,<br>44/3  | 600   | 53             | 44/3           | 600   | 83             | ,,            | 600   | 113            | 42/2,44/<br>3,45/2B | 960   | 143            | ,,           | 792   |
| 24             | 44/2A           | 600   | 54             | ,,             | 600   | 84             | ,,            | 600   | 114            | 44/3,<br>45/2B      | 880   | 144            | ,,           | 792   |
| 25             | ,,              | 900   | 55             | ,,             | 600   | 85             | ,,            | 600   | 115            | ,,                  | 880   | 145            | ,,           | 792   |
| 26             | ,,              | 600   | 56             | 44/3,2A,<br>2C | 600   | 86             | 44/3,2C       | 600   | 116            | ,,                  | 880   | 146            | ,,           | 792   |
| 27             | ,,              | 585   | 57             | 44/2C,<br>2B   | 900   | 87             | 44/2C         | 600   | 117            | ,,                  | 880   | 147            | ,,           | 792   |
| 28             | 44/2C           | 420   | 58             | 44/2B          | 600   | 88             | ,,            | 600   | 118            | 45/2B,<br>44/3,2C   | 880   | 148            | ,,           | 792   |
| 29             | ,,              | 675   | 59             | ,,             | 600   | 89             | ,,            | 600   | 119            | 44/2C,<br>45/2B     | 880   | 149            | ,,           | 1542  |
| 30             | ,,              | 970   | 60             | 44/2C          | 600   | 90             | ,,            | 600   | 120            | ,,                  | 880   |                | '            |       |